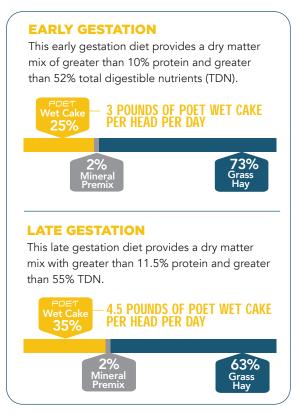

### **RECOMMENDED DIETS**

It is important for cows to have the appropriate diet for their stage of gestation. These recommended dietary guidelines are designed to help achieve optimal performance.

The above dietary restrictions depend on goals for body condition, environmental condition, and current nutritional status. Grass hay would contain less than 8% protein and less than 50% TDN.